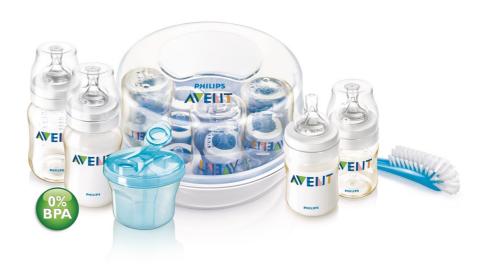

## Feeding and sterilizing essentials

Includes Microwave steam sterilizer, Feeding bottles (PES), Milk powder dispenser and Bottle brush.

# Specifications

**Country of origin** England What is included

Microwave steam sterilizer: 1 pcs Airflex Feeding Bottle (260 ml/ 9 oz): 2 pcs Airflex Feeding Bottle (125 ml/ 4 oz): 2 pcs Milk powder dispenser: 1 pcs

Bottle brush: 1 pcs

**Development stages** 

Stages: 0 - 6 months

© 2019 Koninklijke Philips N.V. All Rights reserved.

Specifications are subject to change without notice. Trademarks are the property of Koninklijke Philips N.V. or their respective owners.