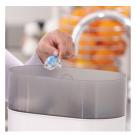

#### Easy to clean

 $\cdot$  Easy to sterilize for extra hygiene

#### Easy to sterilize

Keeping your little one's Soothies and pacifiers clean is easy. Simply put them in your sterilizer or submerge in boiling water.