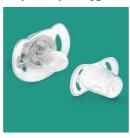

### Classic pacifier

For essential comfort

6-18m

Orthodontic & BPA-Free

2-pack

SCF195/22

#### Snap-on cap for hygiene

When the pacifier isn't in use, simply snap on the cap before storing to keep the nipple safe and clean.

#### What is included

Classic pacifier: 2 pcs