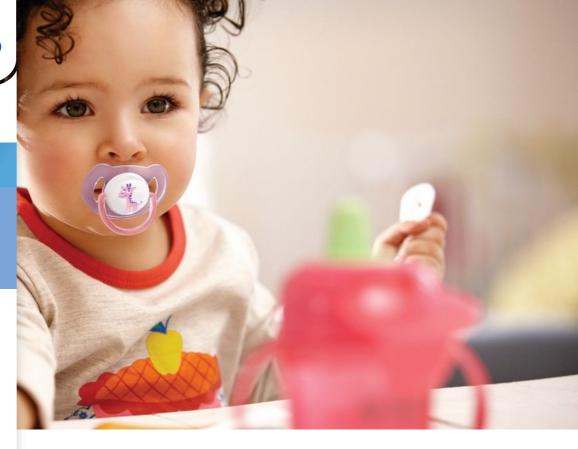

# Designed for your baby's everyday comfort needs

## Pacifier with bright, colorful designs

Help meet your little one's essential soothing needs around the clock with the Philips Avent Classic pacifier. Available in a range of colors, our orthodontic collapsible nipple respects your baby's natural oral development.

#### **Orthodontic nipple**

Our collapsible silicone nipple has a symmetrical shape that respects your baby's palate, teeth and gums as he or she grows.

#### **Security handle**

Our security handle lets you easily remove your baby's pacifier at any time. Even little hands can grab it!