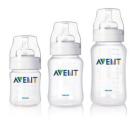

#### Fits all bottle types

Suitable for wide neck and narrow neck bottles

#### Fits all bottle types

The sterilizer has been designed to fit both wide neck and narrow neck bottles as well as different breast pumps and accessories. This

gives you the freedom to choose the bottles and accessories that best suit you and your baby. At full capacity the sterilizer holds six 11oz / 330ml Philips AVENT bottles.