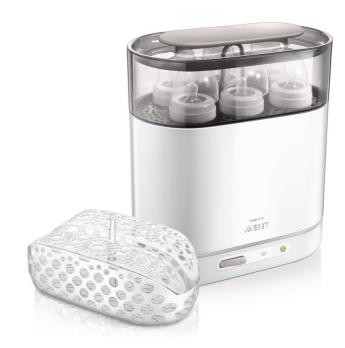

# The easiest way to wash and sterilize

### Adjustable size saves kitchen space

Our new electric steam sterilizer has been designed to make sterilizing as simple as possible. The 4-in-1 sterilizer has an integrated dishwasher basket for hassle free pre-cleaning and an advanced display to keep you informed.

#### 4-in-1 sterilizer

· Adjustable size and integrated dishwasher basket

#### 4-in-1 sterilizer

Due to its adjustable size, this 4-in-1 Philips AVENT sterilizer perfectly fits the items you would like to sterilize and always takes up the least amount of kitchen space. The 4-in-1 functionality gives you: 1) Small size configuration for sterilizing soothers 2) Medium size configuration for sterilizing several bottles, toddler plates, knives, and forks 3) Large size configuration for sterilizing a full load of up to 6 bottles 4) Integrated dishwasher basket for hassle free pre-cleaning of baby bottles and accessories