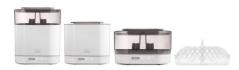

#### 4-in-1 sterilizer

· Adjustable size and integrated dishwasher basket

#### 4-in-1 sterilizer

Due to its adjustable size, this 4-in-1 Philips AVENT sterilizer perfectly fits the items you would like to sterilize and always takes up the least amount of kitchen space. The 4-in-1 functionality gives you: 1) Small size configuration for sterilizing soothers 2) Medium size configuration for sterilizing several bottles, toddler plates, knives, and forks 3) Large size configuration for sterilizing a full load of up to 6 bottles 4) Integrated dishwasher basket for hassle free pre-cleaning of baby bottles and accessories