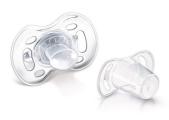

#### Hygiene

- · Snap on hygienic cap
- · Can be sterilized
- · Dishwasher Safe

## Snap on hygienic cap

To keep sterilized nipples hygienic.

### What is included

Silicone pacifier: 1 pcs Snap-on hygienic cap: 1 pcs