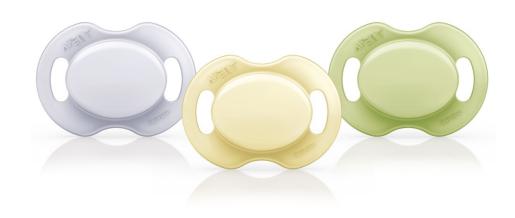

#### Unique "wings"

Advanced orthodontic teat with unique wings that minimizes pressure on gums and developing teeth. The wings make the teat wider so that the pressure that is caused by baby's suckling is distributed more evenly resulting in less pressure per tooth.

#### **Shaped nipple**

The nipple is shaped to let baby's tongue remain in natural position.