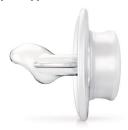

#### Orthodontic nipple

- Unique "wings"
- · Shaped nipple

#### Unique "wings"

Advanced orthodontic teat with unique wings that minimizes pressure on gums and developing teeth. The wings make the teat wider so that the pressure that is caused by baby's suckling is distributed more evenly resulting in less pressure per tooth.

#### **Shaped nipple**

The nipple is shaped to let baby's tongue remain in natural position.