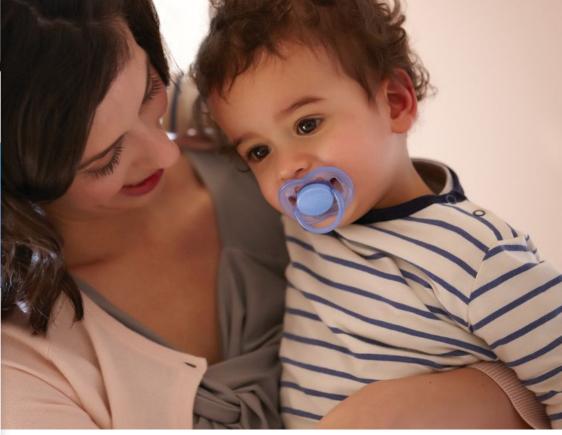

### Extra airflow for sensitive skin. BPA-Free. Six holes in the shield for baby's greater comfort

Philips AVENT orthodontic, collapsible and symmetrical nipples respect the natural development of baby's palate, teeth and gums . All Philips AVENT pacifiers are made of silicone and are taste and odor-free. Colors are subject to change.