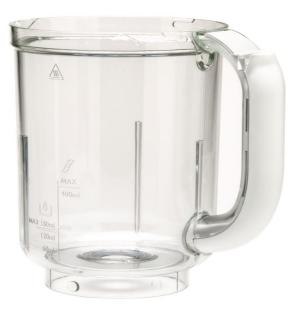

## Find matching products on the specifications tab

This is the part holding the steaming basket and also the container for blending in essential baby food maker. Due to the jar's transparent material, you can see the exact status of your ingredients during processing.