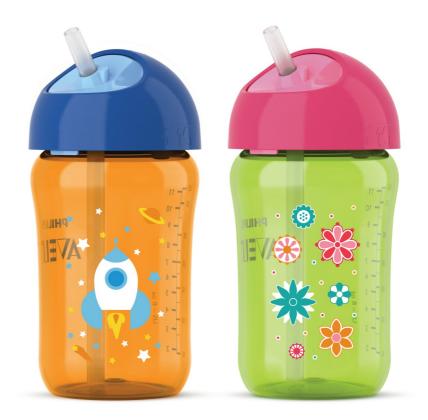

# Leakproof, easy for the child to use independently

The Philips Avent straw cup SCF762/10 is an ideal drinking solution for the growing toddler. It is leak-proof, easy for the toddler to use independently with its unique twist lid, can be fully disassembled and easily cleaned.

#### What is included

Cup (340ml/ 12oz): 1 pcs Twist straw lid: 1 pcs Silicone straw: 1 pcs