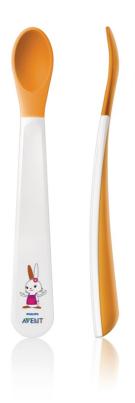

#### Specially designed for learning to self-feed

- Non-slip handles easy grip, rest on bowl without sliding
- ullet Soft tip gentle on baby's gums

#### Perfect for an adult's hand and reaching deep jars

· Long reach handle

#### Non-slip handles

Non-slip handles - easy grip, rest on bowl without sliding

#### Soft tip

Soft tip - gentle on baby's gums