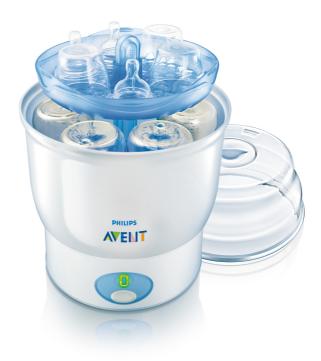

# Always ready when you are Advanced technology for 24 hour sterilization

The Philips AVENT Digital Steam Sterilizer works quickly and continuously, keeping contents sterile until you need them, giving you more time to get on with your day.

# Ready when you are

• Keeps contents sterile day and night

# Effective sterilization

Extra protection through natural steam sterilization

# Fast

Contents are sterile and ready to use in approx. 6 min.

#### Easy to use

• Just add water, load, and select the mode