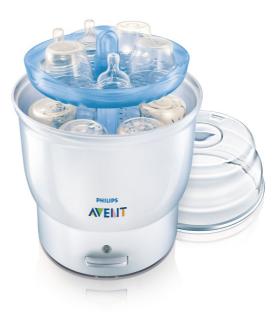

# Sterilizes 6 bottles in 8 minutes

### Fast and easy to use

Sterile contents for up to 6 hours

#### Large capacity

• Holds up to six Philips Avent Bottles