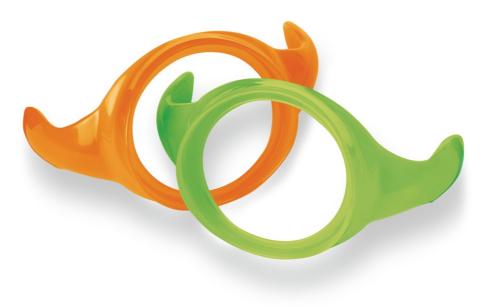

### Easy removable cup handles

The Trainer Handles fit Philips Avent feeding bottles and cups, to help independent drinking at every stage. They are easy to fit and remove so cups can be used with or without handles. Available in green and orange.

#### Support independent drinking

Contoured shape

#### Total convenience

- Easy to fit and remove
- Interchangeable