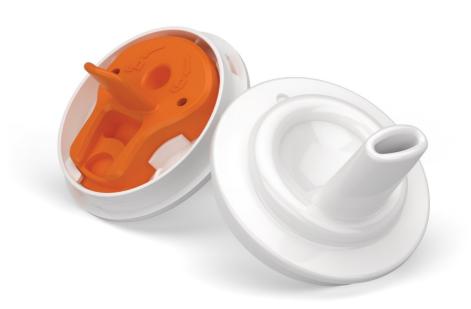

#### **Faster Flow Spout**

Faster Flow Spout

#### Patented non-spill valve

Easy to sip, easy to clean

#### Interchangeable

Spouts and handles can be used with all Philips AVENT Bottles and Cups