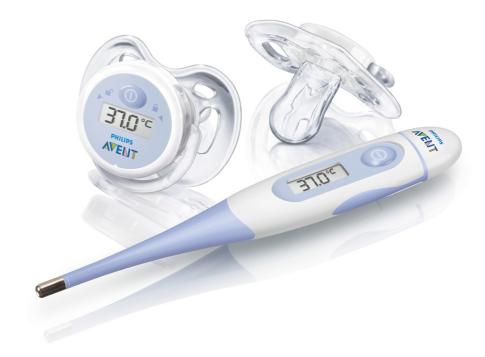

## Gentle and accurate

Combining a digital and a soother thermometer.

Helping you to get a measurement of your baby's temperature, without upsetting your baby. The soother thermometer uses the same shield and teat as the Avent Freeflow soother for easy transition from soother to temperature measurement.

## **Comfort for your child**

- · Choice to adapt temperature measurement method to suit baby
- · Soft, flexible tip digital thermometer
- · Specially designed pacifier thermometer

## Convenient for you and your baby

Includes Avent Freeflow Pacifier