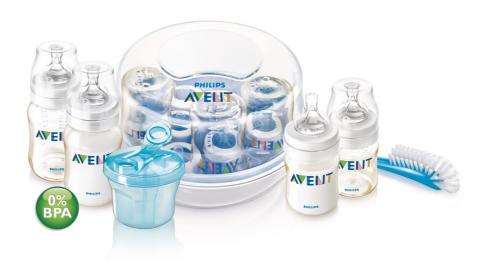

## Feeding and sterilizing essentials

Includes Microwave steam sterilizer, Feeding bottles (PES), Milk powder dispenser and Bottle brush.

# Specifications

**Country of origin** England What is included

Microwave steam sterilizer: 1 pcs Airflex Feeding Bottle (260 ml/ 9 oz): 2 pcs Airflex Feeding Bottle (125 ml/ 4 oz): 2 pcs Milk powder dispenser: 1 pcs

Bottle brush: 1 pcs

**Development stages** 

Stages: 0 - 6 months

© 2019 Koninklijke Philips N.V. All Rights reserved.

Specifications are subject to change without notice. Trademarks are the property of Koninklijke Philips N.V. or their respective owners.