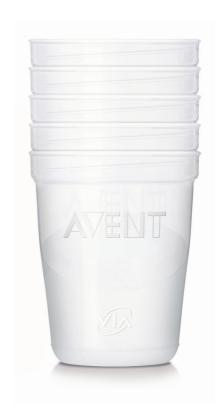

## Specifications

**Country of origin** 

England

What is included

Storage Cup (240 ml/8 oz): 5 pcs

**Development stages** 

**Stages**: 0-6 months, 0-6 months, 6-12 months

**Material** 

BPA free\*

Convenience

Travel ease: Compact

**Functions** 

No leakage

Easy storage: Store/freeze milk and food

Twist-on lid

© 2019 Koninklijke Philips N.V. All Rights reserved.