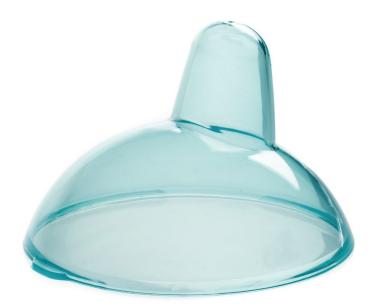

# Aqua cap to seal your Spout cup

Find matching products on the specifications tab

The cap always keeps the spout clean

### Ease of using Philips spare parts

Easy renew your product with original Philips parts

#### Easy renew of product parts

From time to time your product needs a facelift but it was never so easy like with Philips consumer replacement parts to renew your product. This all with guaranteed Philips quality. CP9882/01