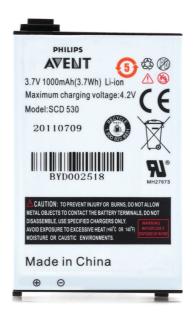

## To power your baby monitor

Find matching products on the specifications tab

This rechargeable lithium battery is fit for powering your Philips Avent DECT baby monitor. Completely charged it is good for 24 hours of operating time.