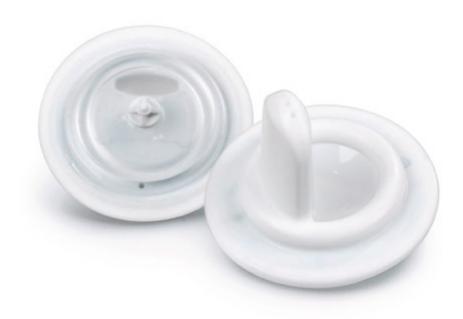

## Soft spout

## Non-spill, easy-sip

With easy-sip and easy clean Magic valve. The ideal first step from breast or bottle to cup.

## **Benefits and features:**

- Magic spouts fit all Avent Magic Cups and Airflex Bottles
- Patented magic valve controls flow to avoid spillage
- Easy to clean Magic Valve
- Available in packs of two
- Soft spout-the ideal first step from breast or bottle to cup
- Soft-sip Magic Valve controls fluid flow