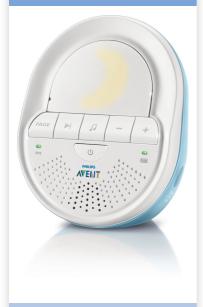

#### **Complete comfort**

Calming and soothing

DECT baby monitor SCD505/00

#### **Calming and soothing**

Help soothe your baby to sleep with the warm tranquil glow of the night light and soft lullabies. Also calm your baby through the 2way talk from anywhere in the house

#### Sound level lights

Lights are activated to indicate the level of sound in your baby's room. Even with the Parent Unit is muted.