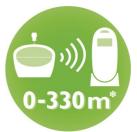

#### Range up to 330 meters\*

- · Always know that your are connected
- Range up to 330 meters\*
- · Rechargeable wireless parent unit
- Up to 24 hour operation time before recharge

#### Range

Indoor range up to 50 meters\* Outdoor range up to 330 meters\* \* The operating range of the baby monitor varies depending on the surroundings and factors that cause interference.

#### Rechargeable wireless unit

A range up to 330m\* and a comfortable neck cord you have the flexibility to be fully mobile in and around the home