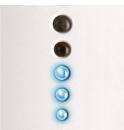

#### Sound level lights

Lights are activated to indicate the level of sound in your baby's room. Even with the Parent Unit is muted.

#### Convenience

Battery low indication Volume control Auto out of range warning Sound-level lights Battery charging indication Sensitivity control