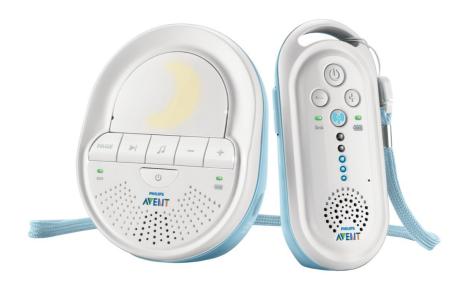

#### Range up to 330 meters\*

- · Always know that your are connected
- Range up to 330 meters\*
- · Rechargeable wireless parent unit
- Up to 24 hour operation time before recharge

#### Rechargeable wireless unit

A range up to 330m\* and a comfortable neck cord you have the flexibility to be fully mobile in and around the home

#### **Always connected**

The parent unit of Philips AVENT baby monitor will alert when the power is low or if you are out of range.

#### Superior operating time

The small, rechargeable parent unit will give you the freedom of cordless roaming for up to 24 hours before re-charging is required