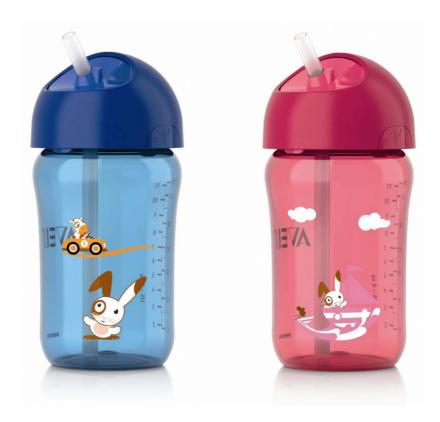

## Twist-lid keeps straw hygienic on the go

Leakproof, easy for the child to use independently

The Philips Avent straw cup SCF762/00 is an ideal drinking solution for the growing toddler. It is leak-proof, easy for the toddler to use independently with its unique twist lid and fully dissemble-able and cleanable.

## Leak-proof

• Soft silicone straw with integrated leak proof valve

## Twist lid

· Twist-lid keeps straw clean

#### What is included

Silicone straw: 1 pcs Twist straw lid: 1 pcs Cup (340ml/ 12oz): 1 pcs