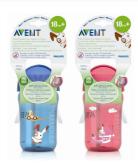

## Twist-lid keeps straw hygienic on the go

Leakproof, easy for the child to use independently

The Philips Avent straw cup SCF762/00 is an ideal drinking solution for the growing toddler. It is leak-proof, easy for the toddler to use independently with its unique twist lid and fully dissemble-able and cleanable.

#### What is included

Silicone straw: 1 pcs Twist straw lid: 1 pcs Cup (340ml/ 12oz): 1 pcs

## **Development stages**

Stages: 18 months +