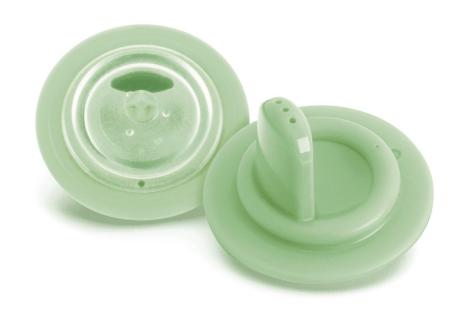

### Non-spill, easy-sip spout

The Philips Avent Hard Spouts are designed for toddlers that start teething to be more resistant and durable. With easy-sip and easy to clean non-spill valve.

#### Ideal for teething babies

· Hard spout

#### Controls flow to avoid spillage

· Patented non-spill valve