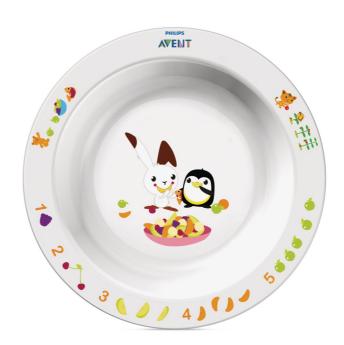

### Fun learning for baby's first meal

Educational storytelling designs

#### **Educational storytelling**

Educational storytelling designs

## Perfect for first feeding and snacks

- · Anti-slip base helps prevent spills
- Easy-scoop sides ideal for self-feeding
- Large size bowl perfect for your growing toddler

#### Large size bowl

Large size bowl - perfect for your growing toddler