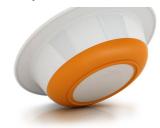

# Encourages eating through fun learning Bowl designed for toddlers

Philips Avent toddler big bowl SCF704/00 for your child's development stages

### Fun learning for baby's first meal

Educational storytelling designs

## Perfect for first feeding and snacks

- · Anti-slip base helps prevent spills
- Easy-scoop sides ideal for self-feeding
- Large size bowl perfect for your growing toddler

## Easy cleaning and handling

- · Easy-clean and dishwasher safe
- · Suitable for microwave

#### **BPA** safe

· 0% BPA

# Developed with leading child psychologist

· Developed with leading child psychologist

# Highlights

# Developed with leading child p



Developed with leading child psychologist

# **0% BPA** 0% BPA

#### Suitable for microwave

Suitable for microwave

#### Anti-slip base



Anti-slip base - helps prevent spills

#### **Easy-scoop sides**

Easy-scoop sides - ideal for self-feeding

#### Easy clean

Easy-clean and dishwasher safe

#### **Educational storytelling**

Educational storytelling designs

#### Large size bowl

Large size bowl - perfect for your growing toddler

# Specifications

#### What is included

Big bowl: 1

Recipe booklet: NO

#### **Country of origin**

Made in China

#### **Weight and dimensions**

Product weight: 0.126 kg

Net product dimensions excl. attachments:

43 (D) X 175 (W) X 175 (H) mm

F-box dimensions: 44 (D) X 206 (W) X

261(H) mm

Number of F-boxes in A-box: 6

#### Easy to use

Microwavable

© 2019 Koninklijke Philips N.V. All Rights reserved.

Specifications are subject to change without notice. Trademarks are the property o