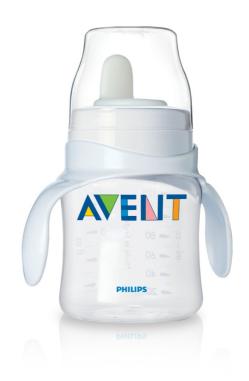

### Cup with soft spout

The Philips AVENT Bottle to first cup trainer comes with a soft spout and easy grip handles to help your baby learn to drink independently.

### Ideal first step to a drinking cup

· Soft spout

#### **Easy training**

· Includes training handles

#### **Total convenience**

· Interchangeable

#### **BPA Free**

· 0% BPA Product