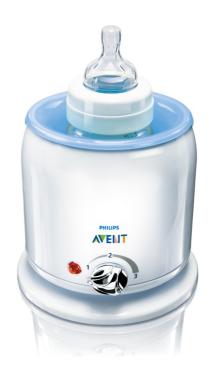

### Baby bottles ready in as little as 4 minutes

The fast, safe way to warm expressed milk and baby food, the Philips AVENT Electric feeding bottle and Baby Food Warmer warms 125 ml/4 oz milk at room temperature in around 4 minutes.

### Fast and easy to use

- · Just add water and select setting
- Warms up a 125ml/ 4oz bottle in 4 min!

### Just add water

With the Philips AVENT Electric Baby food and Bottle Warmer preparing for feeding is quick and hassle-free. Just add water and select the setting. The baby bottle warmer warms 125ml / 4oz of milk at room temperature in around 4