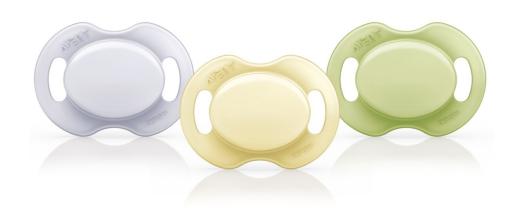

# Designed to help healthy oral development

Developed with leading orthodontist Dr. Hagemann

The Philips AVENT advanced orthodontic teat SCF184/14 is designed to aid healthy oral development. All our soothers are made from silicone and are tasteand odour-free. Colours are subject to change.

# Unique "wings"

Advanced orthodontic teat with unique wings that minimise the pressure on gums and developing teeth. The wings make the teat wider so that the pressure that is caused by baby's suckling is distributed more evenly, resulting in less pressure per tooth.

# **Shaped teat**

The teat is shaped to let baby's tongue remain in a natural position.