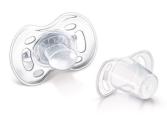

## Hygiene

- · Snap on hygienic cap
- · Can be sterilised
- · Dishwasher Safe

# Snap on hygienic cap

To keep sterilised teats hygienic.

#### Can be sterilised

Can be sterilised

### **Dishwasher Safe**

Dishwasher Safe

© 2019 Koninklijke Philips N.V. All Rights reserved.

Specifications are subject to change without notice. Trademarks are the property of Koninklijke Philips N.V. or their respective owners.