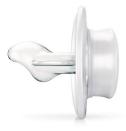

### **Orthodontic teat**

- Unique "wings"
- · Shaped teat

# Unique "wings"

Advanced orthodontic teat with unique wings that minimise the pressure on gums and developing teeth. The wings make the teat wider so that the pressure that is caused by baby's suckling is distributed more evenly, resulting in less pressure per tooth.

# **Shaped teat**

The teat is shaped to let baby's tongue remain in a natural position.