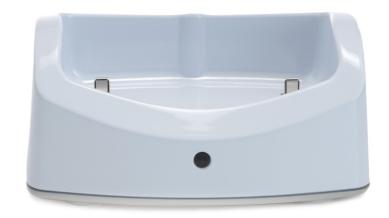

# For recharging your baby monitor easily

Find matching products on the specifications tab

This charging stand allows you to charge your Philips Avent DECT baby monitor for 24 hours of use.