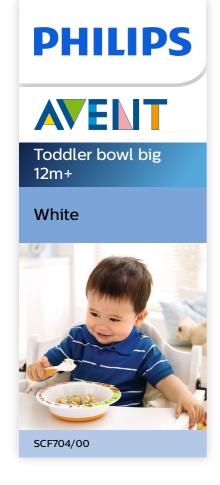

## Encourages eating through fun learning Bowl designed for toddlers

Philips Avent toddler big bowl SCF704/00 for your child's development stages

### Fun learning for baby's first meal

Educational storytelling designs

## Perfect for first feeding and snacks

- · Anti-slip base helps prevent spills
- Easy-scoop sides ideal for self-feeding
- Large size bowl perfect for your growing toddler