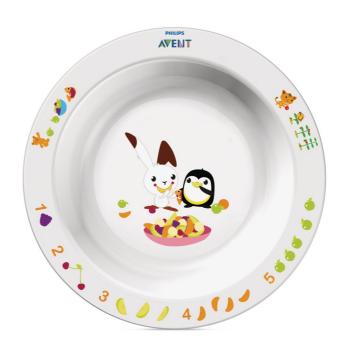

### Fun learning for baby's first meal

Educational storytelling designs

## Perfect for first feeding and snacks

- · Anti-slip base helps prevent spills
- Easy-scoop sides ideal for self-feeding
- Large size bowl perfect for your growing toddler

#### **Educational storytelling**

Educational storytelling designs

#### Large size bowl

Large size bowl - perfect for your growing toddler