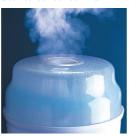

# **Effective sterilisation**

• Extra protection through natural steam sterilisation

#### **Natural steam sterilisation**

Sterilising is all about protecting your baby from particularly harmful milk bacteria until his immune system is strong enough. The Philips Avent Steriliser uses the hospital method of steam sterilisation, which is quick, easy, and efficient, with no chemicals involved.