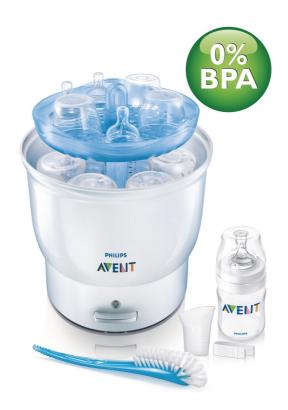

## Large capacity

· Holds up to six Philips Avent Bottles

### Holds up to six bottles

The steriliser has a smart design that takes up little space in your kitchen, yet still fits six Philips Avent Bottles or two Philips Avent Breast Pumps. The two baskets inside can clip together to form a dishwasher basket, which makes pre-cleaning of smaller items like soothers and teats much easier.

#### What is included

Tongs: 1 pcs

Measuring jug: 1 pcs Bottle and nipple brush: 1 pcs Classic Bottle 4oz: 1 pcs