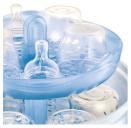

### Holds up to six bottles

The steriliser has a smart design that takes up little space in your kitchen, yet still fits six Philips Avent Bottles or two Philips Avent Breast Pumps. The two baskets inside can clip together to form a dishwasher basket, which makes pre-cleaning of smaller items like soothers and teats much easier.

#### Sterile contents in 8 minutes

The advantage of steam sterilisation is that it is much quicker (and safer) than the traditional method of boiling bottles in a pan on the stove. The Electric Steriliser takes as little as 8 minutes to sterilise a full load of 6 bottles, teats, and dome caps.