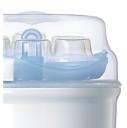

## Large capacity

· Holds up to six Philips Avent Bottles

### Holds up to six bottles

The steriliser has a smart design that takes up little space in your kitchen, yet still fits six Philips Avent Bottles or two Philips Avent Breast Pumps. The two baskets inside can clip together to form a dishwasher basket, which makes pre-cleaning of smaller items like soothers and teats much easier.