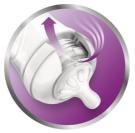

## Vents air away from your baby's tummy

Unique anti-colic valve technology

### Anti-colic valve technology

Reduces fussing and discomfort by venting air away from baby's tummy.