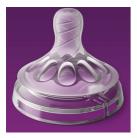

## Vents air away from your baby's tummy

Unique anti-colic valve technology

### Anti-colic valve technology

Reduces fussing and discomfort by venting air away from baby's tummy.