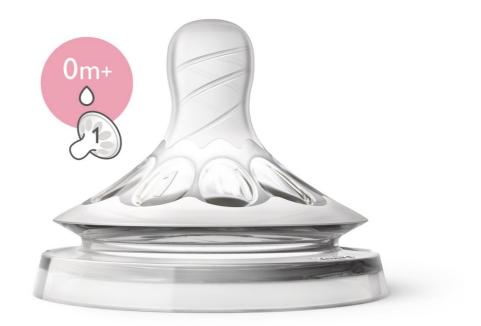

# Extra soft and flexible nipple

Our new nipple, with skin soft material and flexible spiral design, more closely resembles the breast. The comfort petals and natural nipple shape allows natural latch on and makes it easy to combine breast and bottle feeding.

### A comfortable and contented feed for your baby

• Flexible spiral design combined with comfort petals

#### Flexible spiral teat design

The spiral design combined with our comfort petals inside the nipple increases softness and the flexibility allowing natural tongue movement without nipple collapse. Designed to give your baby a more comfortable and content feeding.