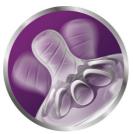

# Extra soft and flexible nipple

Our new nipple, with skin soft material and flexible spiral design, more closely resembles the breast. The comfort petals and natural nipple shape allows natural latch on and makes it easy to combine breast and bottle feeding.

### A comfortable and contented feed for your baby

• Flexible spiral design combined with comfort petals

#### Flexible spiral teat design

The spiral design combined with our comfort petals inside the nipple increases softness and the flexibility allowing natural tongue movement without nipple collapse. Designed to give your baby a more comfortable and content feeding.