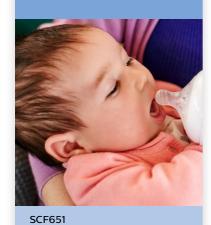

# The natural way to bottle feed

### Easy to combine breast and bottle feeding

- · Natural latch on due to the wide breast shaped nipple
- Skin-soft teat designed for a natural feed