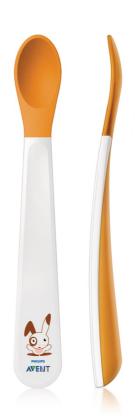

### Specially designed for learning to self-feed

- · Non-slip handles easy grip, rest on bowl without sliding
- Soft tip gentle on baby's gums

#### Perfect for an adult's hand and reaching into deep jars

· Long-reach handle

# Non-slip handles

Non-slip handles - easy grip, rest on bowl without sliding

#### Soft tip

Soft tip - gentle on baby's gums