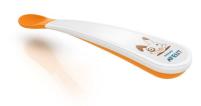

# Non-slip handles

Non-slip handles - easy grip, rest on bowl without sliding

#### Soft tip

Soft tip - gentle on baby's gums