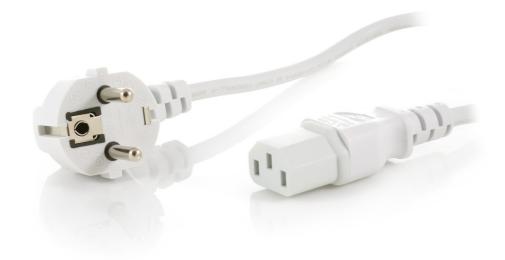

# To connect your sterilizer to the mains

Find matching products on the specifications tab

This power cord allows you to power your sterilizer by the mains current. Contains Europe plug