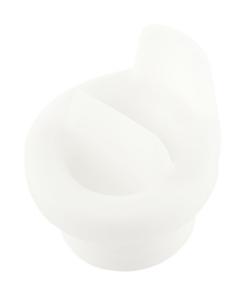

### Allows milk to flow into the bottle.

Find matching products on the specifications tab

The white valve allows the transferring of milk from the pump into the bottle.