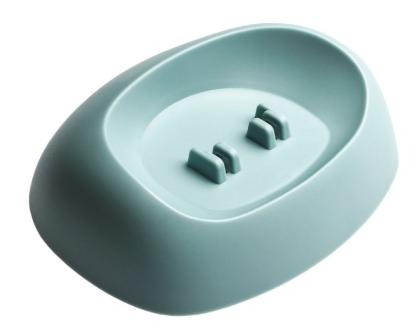

# Charging cradle (all countries)

Find matching products on the specifications tab

Conveniently recharge your parent unit on the docking station. Place it in your bedroom for easy charging at night, or use it as a stand during the day.