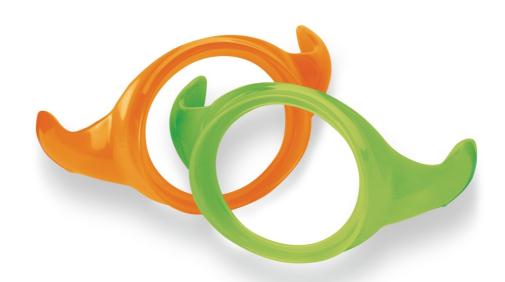

### Easy removable cup handles

The Trainer Handles fit Philips Avent feeding bottles and cups, to help independent drinking at every stage. They are easy to fit and remove so cups can be used with or without handles. Available in green and orange.

### Support independent drinking

· Contoured shape

#### **Total convenience**

- · Easy to fit and remove
- · Interchangeable