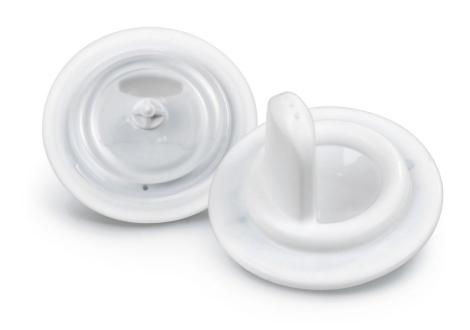

### Non-spill, easy-sip spout

The Philips Avent Soft Spouts are designed for delicate gums and are the ideal first step from breast or feeding bottle to a drinking cup. With easy-sip and easy to clean non-spill valve.

#### Ideal first step to a drinking cup

· Soft spout

#### Controls flow to avoid spillage

· Patented non-spill valve