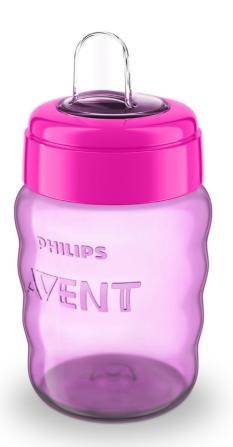

### Philips Avent Spout Cup

Easy sip 9 oz/260 ml 9m+ girl

SCF553/03

## Sippy cup with soft spout for easy drinking

This Philips Avent spout cup is great for both toddlers and parents. The soft silicone spout makes sipping easy and fewer parts ensure easy cleaning of the cup

### Easy to drink

- Soft silicone spout for easy drinking
- Rippled container shape for steady grip

### **Ripple shape**

Container of the sippy cup is designed to allow easy gripping for little hands.