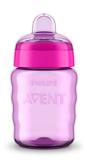

### Philips Avent Spout Cup

Easy sip 9 oz/260 ml 9m+ girl

SCF553/03

### **Other benefits**

- This sippy cup is made from BPA-free material
- All parts are dishwasher safe for convenience
- Compatible with Philips Avent Natural bottles

Spout Cup Easy sip 9 oz/260 ml, 9m+, girl