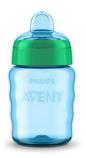

## **Other benefits**

- This sippy cup is made from BPA-free material
- All parts are dishwasher safe for convenience
- Compatible with Philips Avent Natural bottles

Spout Cup Easy sip 9 oz/260 ml, 9m+, boy