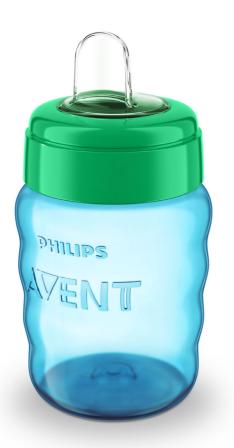

## Philips Avent Spout Cup

Easy sip 9 oz/260 ml 9m+ boy

# Easy sip

## Sippy cup with soft spout for easy drinking

This Philips Avent spout cup is great for both toddlers and parents. The soft silicone spout makes sipping easy and fewer parts ensure easy cleaning of the cup

## Easy to drink

- Soft silicone spout for easy drinking
- Rippled container shape for steady grip

## **Ripple shape**

Container of the sippy cup is designed to allow easy gripping for little hands.