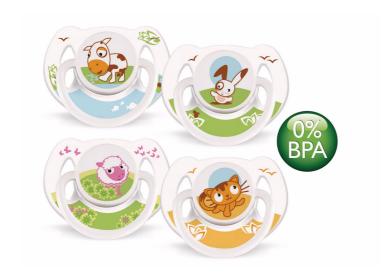

Philips Soothers 6-18M Animal Soothers

6-18m

BPA-Free

SCF182/34

### Orthodontic BPA-Free

Fun and colourful range. Designed for maximum comfort

Philips AVENT orthodontic, collapsible and symmetrical teats respect the natural development of baby's palate, teeth and gums. All Philips AVENT soothers are made of silicone and are taste and odour-free. Colours are subject to change.