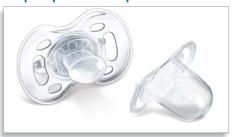

#### **Orthodontic teat**

• Orthodontic, symmetrical collapsible teat

#### **Orthodontic teat**

Philips AVENT flat, drop-shaped symmetrical teats respect the natural development of your baby's palate, teeth and gums, even if the soother ends up upside down in the mouth.