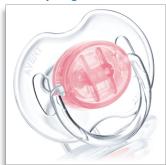

### **Safety**

· Security ring handle

### Security ring handle

For easy removal of the Philips AVENT pacifier at any