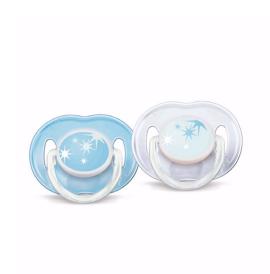

Philips AVENT Night Time Pacifiers

3-6 m

SCF127/17

### Glow in the dark

With unique glow in the dark handle.

AVENT orthodontic, collapsible and symmetrical nipples respect the natural development of baby's palate, teeth and gums . All AVENT pacifiers are made of silicone and are taste and odour-free. Colours are subject to change.