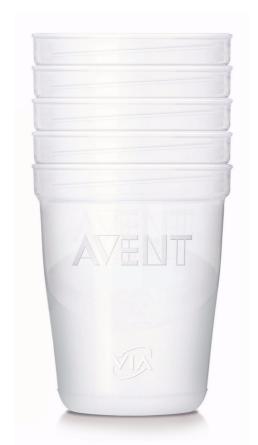

Philips AVENT
Accessories
AVENT Refill Cups

SCF616/05

#### What is included

• Storage Cup (240 ml/8oz): 5 pcs