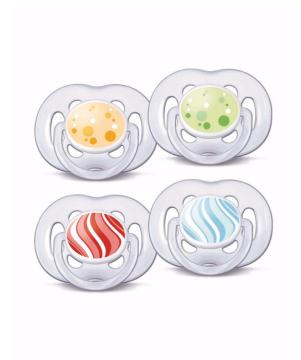

Philips AVENT Contemporary Freeflow Soothers

6-18m

SCF133/32

# Extra airflow for sensitive skin

Freeflow shields and modern contemporary designs.

AVENT orthodontic, collapsible and symmetrical nipples respect the natural development of baby's palate, teeth and gums . All AVENT pacifiers are made of silicone and are taste and odour-free. Colours are subject to change.

### **Orthodontic nipple**

• Orthodontic, symmetrical collapsible nipple