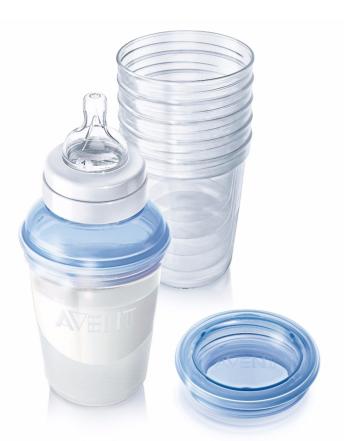

### Cup for milk storage

The Philips AVENT storage system is a versatile, space saving storage system designed to grow with your baby. Use the same cup to store breast milk and baby food for your baby. It fits all Philips AVENT breast pumps and nipples.

### Easy to use, store and transport

- Easy to organize
- For use in fridge/freezer
- Leak-proof twist-on system
- Perfect for 'on-the-go'
- Store and feed in one easy step

AVENT Feeding System Breast milk

### What is included

- Extra soft Slow Flow nipple: 1 pcs
- Milk storage cup lid: 5 pcs

- Storage Cup (240 ml/8oz): 5 pcs
- Milk storage cup adaptor: 1 pcs