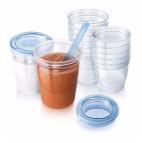

### Cup for milk storage

The Philips AVENT storage system is a versatile, space saving storage system designed to grow with your baby. Use the same cup to store breast milk and baby food for your baby. It fits all Philips AVENT breast pumps and nipples.

### What is included

- Extra soft Slow Flow nipple: 1 pcs
- Milk storage cup lid: 5 pcs

- Storage Cup (240 ml/8oz): 5 pcs
- Milk storage cup adaptor: 1 pcs