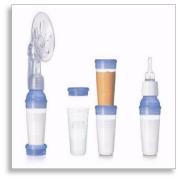

- **Compatible with Philips AVENT products**
- Fits all Philips AVENT breast pumps and nipples

### What is included

- Extra soft Slow Flow nipple: 1 pcs
- Milk storage cup lid: 5 pcs

- Storage Cup (240 ml/8oz): 5 pcs
- Milk storage cup adaptor: 1 pcs