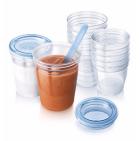

### Cup for milk storage

The Philips AVENT storage system is a versatile, space saving storage system designed to grow with your baby. Use the same cup to store breast milk and baby food for your baby. It fits all Philips AVENT breast pumps and nipples.

#### Easy to use, store and transport

- Leak-proof twist-on system
- Store your baby's feed
- Take baby's feed to go

#### Functions

- No leakage • Easy storage: Store/freeze milk and food • Twist-on lid

Issue date 2013-05-09

© 2013 Koninklijke Philips Electronics N.V. All Rights reserved.

www.philips.com

Version: 6.2.1

Specifications are subject to change without notice. Trademarks are the property of Koninklijke Philips Electronics N.V. or their respective owners.