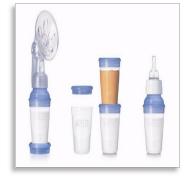

### Cup for milk storage

The Philips AVENT storage system is a versatile, space saving storage system designed to grow with your baby. Use the same cup to store breast milk and baby food for your baby. It fits all Philips AVENT breast pumps and nipples.

#### **Compatible with Philips AVENT products**

• Use with the Philip AVENT breast milk containers