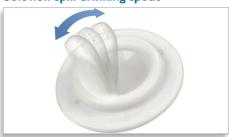

#### Gentle on baby's gums

• Soft non-spill drinking spout

#### Transform into a trainer cup

• Replace teat with the soft spout

### Soft non-spill drinking spout

Replace the teat with the soft, non-spill drinking spout - designed to be gentle on your baby's gums

#### Replace with soft spout

Transform feeding bottle by simply replacing the teat with the soft, non-spill drinking spout