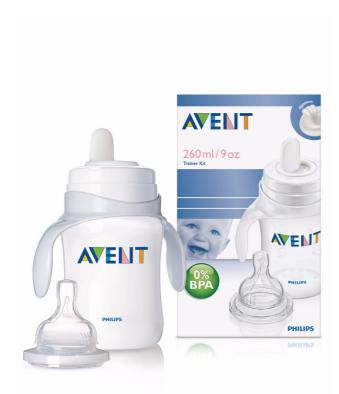

Philips AVENT Bottle to Cup Trainer Kit

260 ml/9 oz

Variable Flow Teat

SCF683/07

#### What is included

- Feeding Bottle: 1 pcsEasy-grip handles: 1 pcs
- Soft, Variable Flow Teat: 1 pcs
- Soft spout: 1 pcs
- Dome cap: 1 pcs
- Screw ring: 1 pcs

Issue date 2013-04-29

Version: 3.0.1

© 2013 Koninklijke Philips Electronics N.V. All Rights reserved.