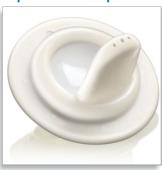

#### Transform into a trainer cup

• Replace teat with the soft spout

### Soft non-spill drinking spout

Replace the teat with the soft, non-spill drinking spout - designed to be gentle on your baby's gums

#### Replace with soft spout

Transform feeding bottle by simply replacing the teat with the soft, non-spill drinking spout