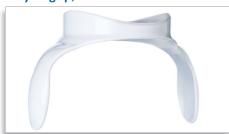

#### Easy to grip handles

· Easy to grip, removable handles

#### Attach the easy-grip handles

Attach the easy-grip handles to the Philips AVENT

#### Easy to grip, removable handles

Attach the easy-grip handles to the baby bottle to help your baby learn to drink independently