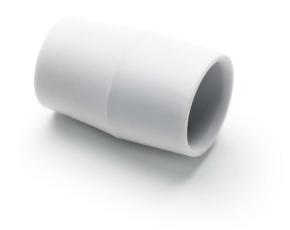

### Reimagining the travel CPAP machine

Replacement mask adapter for 12mm micro-flexible tubing

### Renew your product with original Philips parts

• Replacement adapter

#### **Universal mask adapter**

From time to time your product needs a facelift, and with Philips consumer replacement parts to renew your product, it's never been so easy! All this with guaranteed Philips quality.