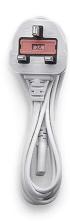

Fits UK power plug

HH1472/00

### Reimagining the travel CPAP machine

Replacement 1.5 m power cord for DreamStation Go

### **Renew your product with original Philips parts**

• Easily renew your product with original Philips parts

Power Cord (UK)

### **Specifications**

Length: 1,5 m Weight: 3.5 oz Colour: White