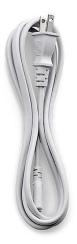

Power cord (US)

DreamStation Go

6 feet

White cord

Fits US power plug

HH1446/00

## Reimagining the travel CPAP machine

Replacement 6 foot power cord for DreamStation Go

Renew your product with original Philips parts

Easily renew your product with original Philips parts

## Specifications

Service Warranty: 90-days

**Specifications** Length: 6 ft Color: White

Part Number Power cord, 6 foot: 1132551

© 2020 Koninklijke Philips N.V. All Rights reserved. Issue date 2020-12-21 Version: 3.0.1