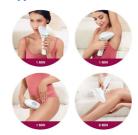

## Gentle and effective on body, face and bikini

- · Safe and effective even on sensitive areas
- · Large treatment window for fast application
- · Facial attachment for safe facial treatment
- · Attachment for specialised treatment of bikini area hair
- · Gentle treatment

#### **Application areas**

Use with confidence to remove hair on face (upper lip, chin and sideburns) and body parts including legs, underarm, bikini area, belly and arms