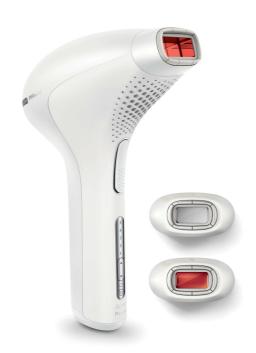

## Gentle and effective on body, face and bikini

- · Safe and effective even on sensitive areas
- · Large treatment window for fast application
- · Facial attachment for safe facial treatment
- · Attachment for specialised treatment of bikini area hair
- · Gentle treatment

#### **Application areas**

Use with confidence to remove hair on face (upper lip, chin and sideburns) and body parts including legs, underarm, bikini area, belly and arms

#### Extra safety for the face

The facial attachment has its own specially designed integrated light filter for safe and convenient use on the upper lip, chin and sideburns. It can also be used on other sensitive areas on the body, eg underarms and other hard-to-reach areas.

#### Bikini area attachment

Bikini area attachment for effective treatment of bikini hair. Hair in this area tends to be typically stronger and thicker than leg hair.