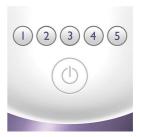

#### 5 light energy settings

Philips Lumea has five adjustable light energy settings to ensure gentle but effective treatment. Used correctly, Philips Lumea's IPL treatment is safe and gentle to use even on sensitive skin and sensitive body areas.