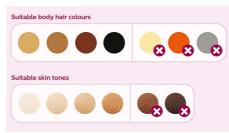

#### Suitable hair and skin types

Philips Lumea works effectively on (naturally) dark blonde, brown and black hairs. As with other light-based treatments, Philips Lumea is NOT effective on red, light-blonde or white/grey hair. This product is also NOT suitable for dark skin.

# **Skin Tone Sensor**

For extra safety the integrated skin tone sensor measures the treated skin complexion at the beginning of each session and occasionally during the session. If it detects a skin tone that is too dark for this product it will automatically stop emitting pulses.