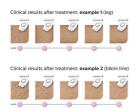

#### **Effortlessly effective**

Our clinical studies have shown significant hair reduction in as little as four bi-weekly treatments resulting with smooth hair free skin. To maintain these results, simply repeat the treatment when needed. Time between treatments may vary based on your individual

hair regrowth. - To enlarge this picture, please click on the image in the image gallery on the top of this page