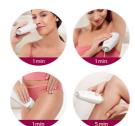

### **Application time**

Lower leg: 5 min Armpit: 1 min Bikini line: 1 min Face areas: 1 min