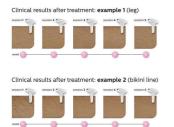

## **Effortlessly effective**

Our clinical studies have shown significant hair reduction in as little as four fortnightly treatments resulting in smooth hair free skin. To maintain these results, simply repeat the treatment when needed. Time between treatments may vary based on your individual hair regrowth. - To enlarge this picture, please click on the image in the image gallery on the top of this page