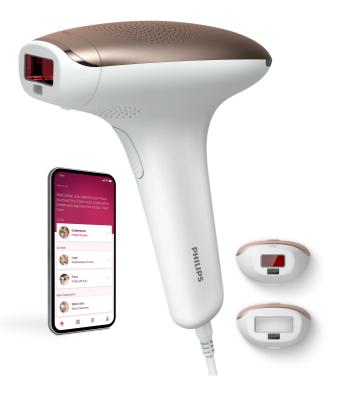

# **PHILIPS**

IPL - Hair removal device

## Lumea Advanced

For use on body and face 15 minutes to treat lower legs <gt/>250,000 lamp flashes Extra long cord

SC1997/00

## Gentle, long-term hair reduction

Philips Lumea Advanced works wonders to prevent the reappearance of hair on body and face. Gentle pulses of light, applied regularly, keep skin silky-smooth every day.

### Attachments

Precision attachment (2 cm2): For safe application on face Body attachment (4 cm2): For use below the neckline